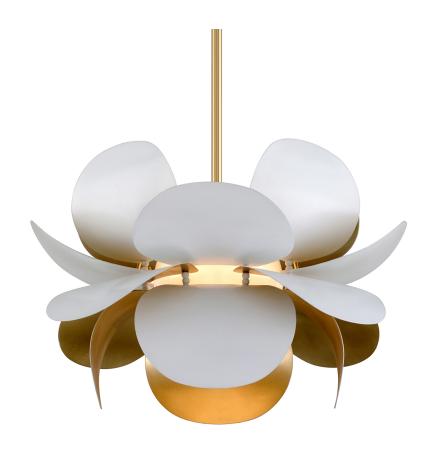

# **GINGER**

#### 314-42-GL/SWH

## GOLD LEAF w/ SOFT WHITE

Coastal Suitable Finish (EPM): No

## **DIMENSIONS**

Height: 17.25" Width/Diameter: 26.5" Minimum Height: 23.75" Maximum Height: 65.75" Canopy/Backplate: 6.75"

Hanging Type: 1-6" / 2-12" / 1-18" Stems

Product Weight: 19.3lb

Canopy/Backplate Shape: Round Sloped Ceiling Compatible: Yes