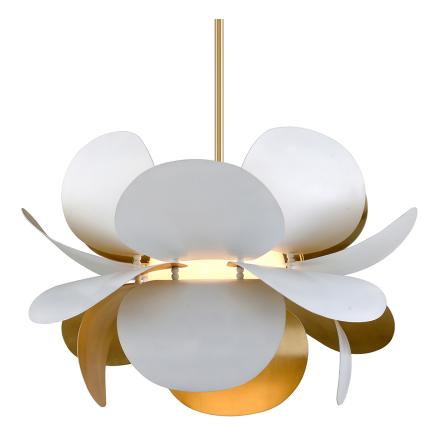

# GINGER 314-43-GL/SWH

## FINISHES

WHITE AND GOLD LEAF Coastal Suitable Finish (EPM): No

## DIMENSIONS

Height: 22.25" Width/Diameter: 34.5" Minimum Height: 28.25" Maximum Height: 70.25" Hanging Type: 1-6" / 2-12" / 1-18" Stems Product Weight: 50.7lb Sloped Ceiling Compatible: Yes Living Finish: No Uplight Only: No