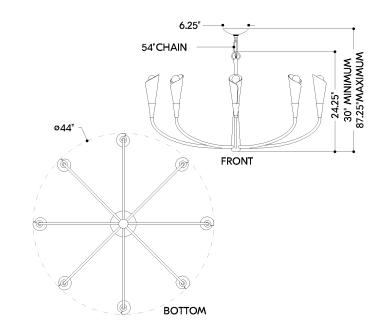

#### **DIMENSIONS**

Height: 24.25"
Width/Diameter: 44"
Minimum Height: 30"
Maximum Height: 87.25"
Canopy/Backplate: 6.25"
Hanging Type: 54" Chain
Product Weight: 22.05lb
Canopy/Backplate Shape: Round

Sloped Ceiling Compatible: Yes