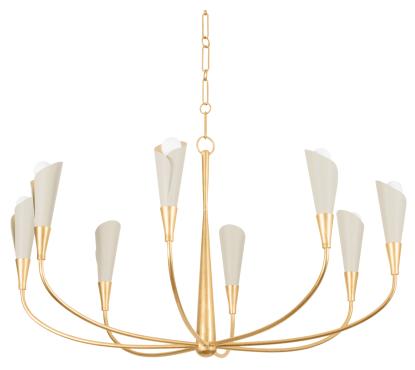

# **MONTROSE**

3158-VGL/SSD

Inspired by calla lilies in bloom, Montrose evokes a sense of modern Romanticism. Combining Art Deco aesthetics with clean lines, the slender stems and trumpet-shaped shades extend gracefully to the sky. A soft, soothing glow emanates from the sandy-hued botanical forms. Montrose is available as a wall sconce or chandelier in two sizes.

#### VINTAGE GOLD LEAF

Coastal Suitable Finish (EPM): No