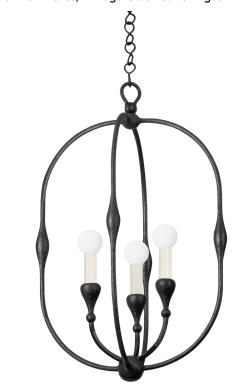

# **BALTIC**

3215-AI

Rooted in French design aesthetics, this chandelier features an oval hanging frame with three or four candle lights, radiating a warm and inviting glow from within. A blend between a lantern and a globe, this design reinterprets a classic silhouette to align with modern preferences for open and airy fixtures. Baltic is available in two sizes and two finishes; Vintage Gold Leaf or Aged Iron.

## AGED IRON

Coastal Suitable Finish (EPM): No