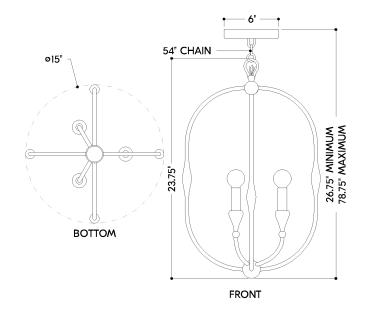

#### **DIMENSIONS**

Height: 23.75"
Width/Diameter: 15"
Minimum Height: 26.75"
Maximum Height: 78.75"
Canopy/Backplate: 6"
Hanging Type: 54" Chain
Product Weight: 10.9lb

Canopy/Backplate Shape: Round Sloped Ceiling Compatible: Yes