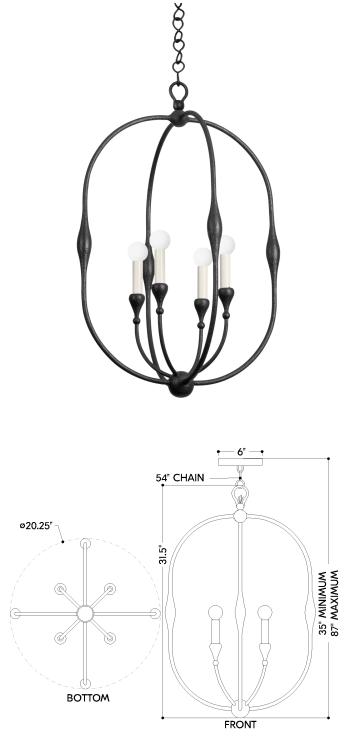

## DIMENSIONS

Height: 31.5" Width/Diameter: 20.25" Minimum Height: 35" Maximum Height: 87" Canopy/Backplate: 6" Hanging Type: 54" Chain Product Weight: 14.1lb Canopy/Backplate Shape: Round Sloped Ceiling Compatible: Yes Living Finish: No Uplight Only: No

#### Bulb 1

Bulb Included: No Socket: E12 Candelabra Base Bulb Type: G16.5 Max Wattage: 8 Bulb Quantity: 4 Bulb Included: No Wire Length: 120" Gem Box Required (2"x3"): No Dark Sky: No c (U) us