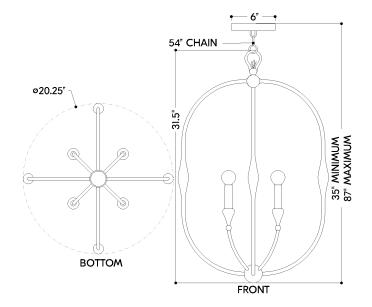

#### **DIMENSIONS**

Height: 31.5"

Width/Diameter: 20.25"
Minimum Height: 35"
Maximum Height: 87"
Canopy/Backplate: 6"
Hanging Type: 54" Chain
Product Weight: 14.1lb

Canopy/Backplate Shape: Round Sloped Ceiling Compatible: Yes