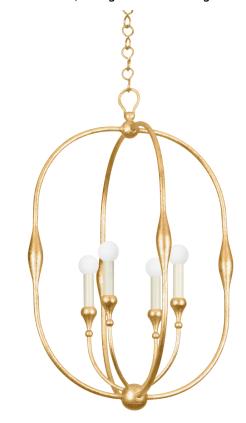

# **BALTIC**

3220-VGL

Rooted in French design aesthetics, this chandelier features an oval hanging frame with three or four candle lights, radiating a warm and inviting glow from within. A blend between a lantern and a globe, this design reinterprets a classic silhouette to align with modern preferences for open and airy fixtures. Baltic is available in two sizes and two finishes; Vintage Gold Leaf or Aged Iron.