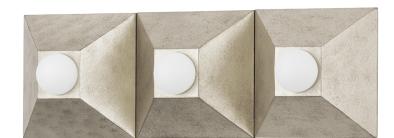

325-03-SL

Playing with shapes, Max gives simple geometry maximum style. A series of pyramid bases supporting round globe lights come together to form squares and rectangles. The vintage gold or silver leaf finishes add to the design's overall Hollywood glam feeling. Whether in a flush mount, sconce or bath and vanity, Max adds a chic vibe to any space.

#### **DIMENSIONS**

Height: 6"

Width/Diameter: 18" Product Weight: 5lb Extension: 4.5" Top to Center: 3"

Canopy/Backplate Shape: Square Sloped Ceiling Compatible: No

Living Finish: No Uplight Only: Yes