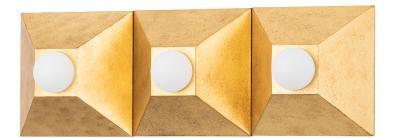

Playing with shapes, Max gives simple geometry maximum style. A series of pyramid bases supporting round globe lights come together to form squares and rectangles. The vintage gold or silver leaf finishes add to the design's overall Hollywood glam feeling. Whether in a flush mount, sconce or bath and vanity, Max adds a chic vibe to any space.

# VINTAGE GOLD LEAF

Coastal Suitable Finish (EPM): No

#### **DIMENSIONS**

Height: 6"

Width/Diameter: 18" Product Weight: 5lb Extension: 4.5" Top to Center: 3"

Canopy/Backplate Shape: Square Sloped Ceiling Compatible: No

Living Finish: No Uplight Only: Yes