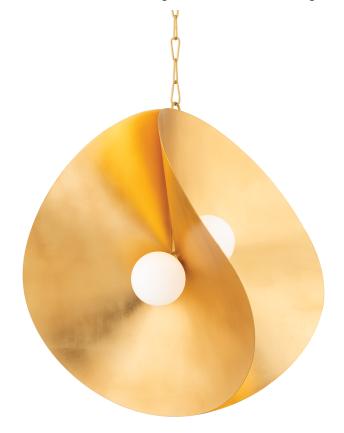

# PEONY

330-30-GL

With its panoramic lighting, striking design and stand-out materials, Peony is anything but a wallflower. Handcrafted pieces of gold or silver leaf delicately wrap around opal glass globes. Soft light reflects off the rich metal, adding to the fixture's elevated organic feel.

# FINISHES

GOLD LEAF Coastal Suitable Finish (EPM): No

## DIMENSIONS

Height: 30.75" Width/Diameter: 30" Minimum Height: 35.25" Maximum Height: 104.75" Canopy/Backplate: 6" Hanging Type: 72" Chain Product Weight: 38lb Canopy/Backplate Shape: Round Sloped Ceiling Compatible: Yes Living Finish: No Uplight Only: No