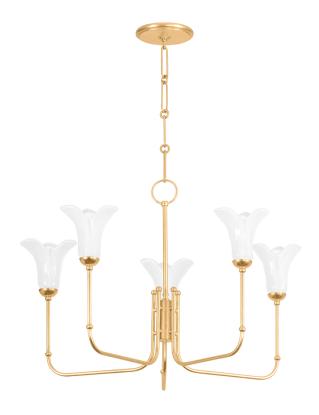

# **MONTCLAIR**

3345-VGL

In tribute to the beauty of nature, white Bianca glass shades resembling flowers bloom upwards, supported by slender Vintage Gold Leaf arms. With an opaque quality, the shades soften the bulbs within, creating a gentle diffusion of light. Like fine jewelry, delicately inlaid gold beads embellish the arms of this fixture, further enhancing the romantic quality. Rooted in Art Deco design, Montclair is available as a wall sconce or chandelier in two sizes.