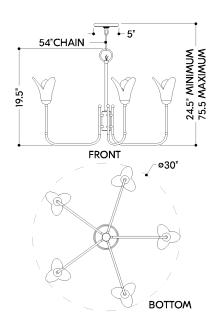

## **DIMENSIONS**

Height: 19.5"
Width/Diameter: 30"
Minimum Height: 24.5"
Maximum Height: 75.5"
Canopy/Backplate: 5"
Hanging Type: 54" Chain
Product Weight: 13.2lb
Canopy/Backplate Shape: Round
Sloped Ceiling Compatible: Yes