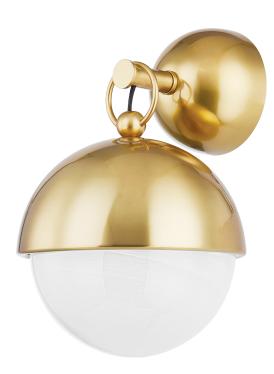

# **ALTHEA** 340-01-VPB

Taking inspiration from classic jewelry, the Althea wall sconce and chandelier features cloud glass globes topped by Vintage Polished Brass caps. The shades of the chandelier are arrayed around a ring and hung with intricate chainwork.

## DIMENSIONS

Height: 13.5" Width/Diameter: 8.75" Canopy/Backplate: 5" Product Weight: 4.4lb Extension: 9.5" Top to Center: 2.5" Canopy/Backplate Shape: Round Sloped Ceiling Compatible: No Living Finish: No Uplight Only: No

#### Shade

Shade 1: Glass Shade 1 Finish: Cloud Etched Shade 1 Top Width: 8"