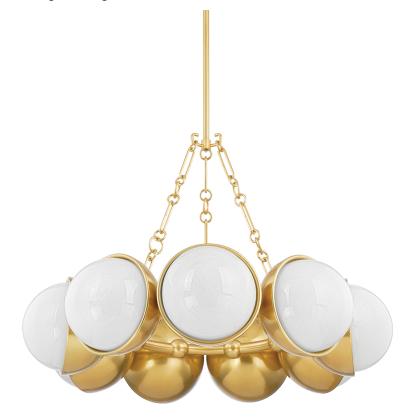

# **ALTHEA**

340-34-VPB

Taking inspiration from classic jewelry, the Althea wall sconce and chandelier features cloud glass globes topped by Vintage Polished Brass caps. The shades of the chandelier are arrayed around a ring and hung with intricate chainwork.

## **DIMENSIONS**

Height: 24.25"

Width/Diameter: 34.25" Minimum Height: 31.5" Maximum Height: 73.5" Canopy/Backplate: 5"

Hanging Type: 1-6" / 2-12" / 1-18" Stems

Product Weight: 34.98lb

Canopy/Backplate Shape: Round Sloped Ceiling Compatible: No

#### Shade

Shade 1: Glass

Shade 1 Finish: Cloud Etched Shade 1 Top Width: 8"

### Bulb 1

Bulb Included: No

Socket: E26 Medium Base

Bulb Type: A19
Max Wattage: 15
Bulb Quantity: 9
Bulb Included: No
Wire Length: 144"

Gem Box Required (2"x3"): No

Dark Sky: No