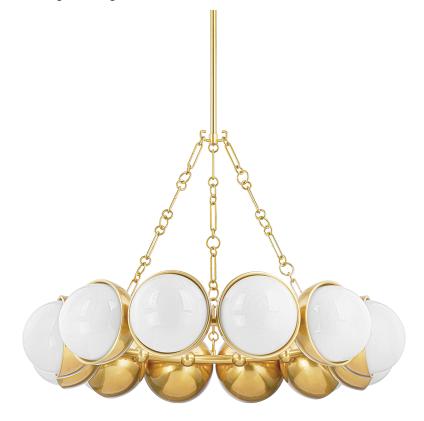

# **ALTHEA**

340-43-VPB

Taking inspiration from classic jewelry, the Althea wall sconce and chandelier features cloud glass globes topped by Vintage Polished Brass caps. The shades of the chandelier are arrayed around a ring and hung with intricate chainwork.

## **DIMENSIONS**

Height: 29.25"
Width/Diameter: 43"
Minimum Height: 36.75"
Maximum Height: 78.75"
Canopy/Backplate: 5"

Hanging Type: 1-6" / 2-12" / 1-18" Stems

Product Weight: 44lb

Canopy/Backplate Shape: Round Sloped Ceiling Compatible: No

#### Shade

Shade 1: Glass

Shade 1 Finish: Cloud Etched Shade 1 Top Width: 8"