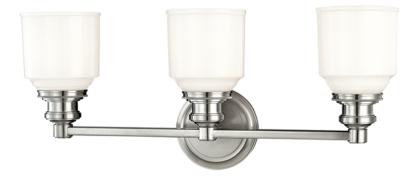

# WINDHAM

3403-PN

## FINISHES

POLISHED NICKEL Coastal Suitable Finish (EPM): No

## DIMENSIONS

Height: 9.75" Width/Diameter: 22.5" Canopy/Backplate: 5.25" Product Weight: 6lb Extension: 6.25" Top to Center: 7.25" Canopy/Backplate Shape: Round Sloped Ceiling Compatible: No Living Finish: No Uplight Only: No

#### Shade

Shade 1: Glass Shade 1 Finish: Opal Shiny Shade 1 Top Width: 1.875" Shade 1 Bottom L/W: 0" / 4.75" Shade 1 Height: 5.125" Replacement Glass Item #(s): GLS-003401