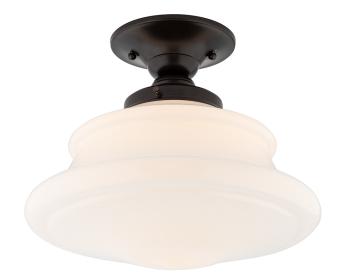

# PETERSBURG

3412F-OB

Evoking vintage schoolhouse glass, Petersburg features a mouth-blown glossy opal diffuser. To create this elaborate shape, a skilled artisa works molten glass into a special form called a "paced mold," which is simultaneously turned by an assistant. With careful timing, the team produces a seamless piece of beautifully detailed glasswork.

### OLD BRONZE

Coastal Suitable Finish (EPM): No