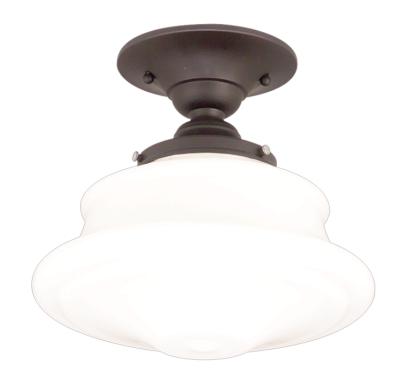

# **PETERSBURG**

3416F-OB

Evoking vintage schoolhouse glass, Petersburg features a mouth-blown glossy opal diffuser. To create this elaborate shape, a skilled artisa works molten glass into a special form called a "paced mold," which is simultaneously turned by an assistant. With careful timing, the team produces a seamless piece of beautifully detailed glasswork.

## **OLD BRONZE**

Coastal Suitable Finish (EPM): No

#### **DIMENSIONS**

Height: 12.5" Width/Diameter: 16" Canopy/Backplate: 5.5" Product Weight: 11lb

Canopy/Backplate Shape: Round Sloped Ceiling Compatible: No

Living Finish: No Uplight Only: No

# Shade

Shade 1: Glass

Shade 1 Finish: Opal Shiny Shade 1 Top Width: 5.5" Shade 1 Bottom L/W: 0" / 16"

Shade 1 Height: 10"

Replacement Glass Item #(s): GLS-003416