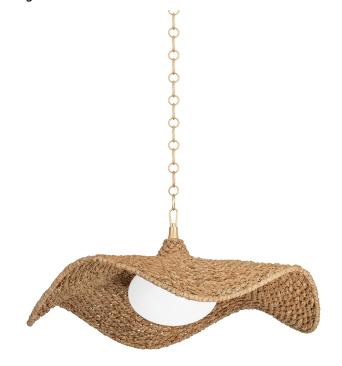

# **LEVENE**

347-44-VGL

Inspired by the silhouette of an oversized straw hat, Levene features a large Abaca Rope shade over an opal glossy glass globe. The Vintage Gold Leaf metalwork pairs perfectly with the organic vibe of the rope and adds a touch of luxury. The wavy lines of the shade create a sense of motion overhead and bring an airiness to the design.

#### **DIMENSIONS**

Height: 17.5"

Width/Diameter: 41.25"
Minimum Height: 22"
Maximum Height: 91.25"
Canopy/Backplate: 8"
Hanging Type: 72" Chain
Product Weight: 49.5lb

Canopy/Backplate Shape: Round Sloped Ceiling Compatible: Yes

#### Shade

Shade 1: Abaca

Shade 1 Top Width: 2.75" Shade 1 Bottom L/W: 0" / 41.25"

Shade 1 Height: 12.75"

Shade 2: Glass

Shade 2 Finish: Opal Shiny Shade 2 Top Width: 12.75" Shade 2 Height: 8.75"