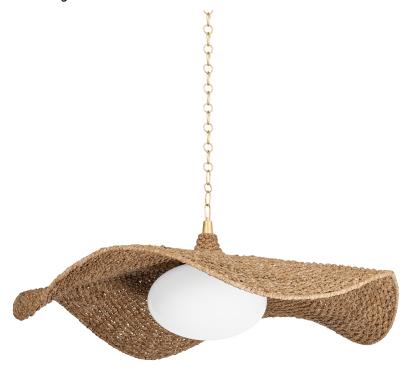

# **LEVENE**

347-59-VGL

Inspired by the silhouette of an oversized straw hat, Levene features a large Abaca Rope shade over an opal glossy glass globe. The Vintage Gold Leaf metalwork pairs perfectly with the organic vibe of the rope and adds a touch of luxury. The wavy lines of the shade create a sense of motion overhead and bring an airiness to the design.

#### Shade

Shade 1: Abaca Shade 1 Top Width: 3"

Shade 1 Bottom L/W: 0" / 58.75"

Shade 1 Height: 13.5" Shade 2: Glass

Shade 2 Finish: Opal Shiny