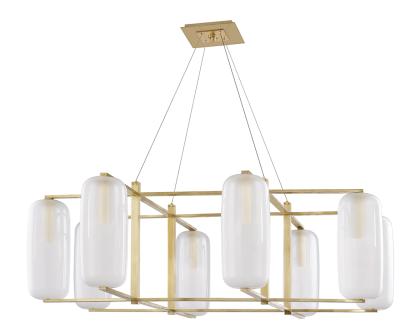

# **PEBBLE**

3478-AGB

#### AGED BRASS

Coastal Suitable Finish (EPM): No

# **DIMENSIONS**

Height: 15.75" Width/Diameter: 48" Minimum Height: 28.75" Maximum Height: 82.75"

Hanging Type: 120" Aircraft Cable

Product Weight: 58.3lb

Canopy/Backplate Shape: Square Sloped Ceiling Compatible: No

#### Shade

Shade 1: Glass

Shade 1 Finish: Clear Outside, Etched Inside

Shade 1 Top Width: 5.88" Shade 1 Bottom L/W: 0" / 5.88"

Shade 1 Height: 13.75"

# **ELECTRICAL**

Bulb 1

Bulb Included: No

Socket: E12 Candelabra Base

Bulb Type: B11 Max Wattage: 60 Bulb Quantity: 8 Bulb Included: No Wire Length: 120"

Cord Type: SPT-1 SILVER W/ TINNED GROUND

WIRE

Gem Box Required (2"x3"): No