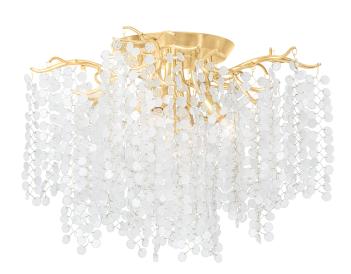

# **GENOA**

350-24-GL

Individual drops of clear and frosted glass are intricately strung through delicate threads of Gold Leaf for a striking, weeping willow-inspired silhouette. Thicker Gold Leaf arms act as branches, suspending varying lengths of the glass strands to create a calming, cascading effect. Available as a wall sconce, pendant, and chandelier.

## **GOLD LEAF**

Coastal Suitable Finish (EPM): No

#### **DIMENSIONS**

Height: 16.75" Width/Diameter: 24" Canopy/Backplate: 10" Product Weight: 17.6lb

Canopy/Backplate Shape: Round Sloped Ceiling Compatible: No

Living Finish: No Uplight Only: No