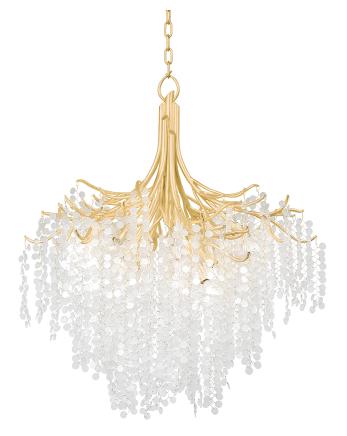

# **GENOA**

350-32-GL

Individual drops of clear and frosted glass are intricately strung through delicate threads of Gold Leaf for a striking, weeping willow-inspired silhouette. Thicker Gold Leaf arms act as branches, suspending varying lengths of the glass strands to create a calming, cascading effect. Available as a wall sconce, pendant, and chandelier.

#### **DIMENSIONS**

Height: 40"

Width/Diameter: 32.25"
Minimum Height: 49"
Maximum Height: 113.5"
Canopy/Backplate: 6"
Hanging Type: 72" Chain
Product Weight: 55lb

Canopy/Backplate Shape: Round Sloped Ceiling Compatible: Yes