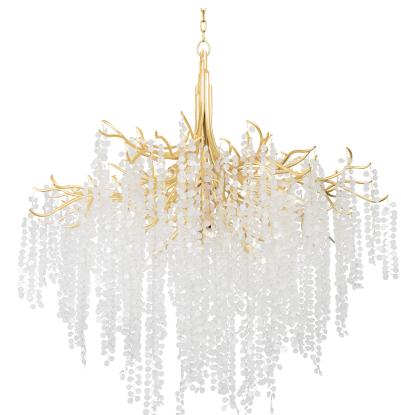

# GENOA 350-49-GL

Individual drops of clear and frosted glass are intricately strung through delicate threads of Gold Leaf for a striking, weeping willowinspired silhouette. Thicker Gold Leaf arms act as branches, suspending varying lengths of the glass strands to create a calming, cascading effect. Available as a wall sconce, pendant, and chandelier.

# GOLD LEAF

Coastal Suitable Finish (EPM): No

### DIMENSIONS

Height: 51" Width/Diameter: 48.75" Minimum Height: 59.5" Maximum Height: 125" Canopy/Backplate: 7" Hanging Type: 72" Chain Product Weight: 134.2lb Canopy/Backplate Shape: Round Sloped Ceiling Compatible: No Living Finish: No Uplight Only: No