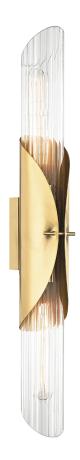

# **LEFFERTS**

3526-AGB

#### AGED BRASS

Coastal Suitable Finish (EPM): No

# **DIMENSIONS**

Height: 26"

Width/Diameter: 3.25" Product Weight: 6.05lb Extension: 3.88" Top to Center: 13"

Canopy/Backplate Shape: Rectangle Sloped Ceiling Compatible: No

Living Finish: No Uplight Only: No

#### Shade

Shade 1: Glass

Shade 1 Top Width: 2.75" Shade 1 Height: 26"

Replacement Glass Item #(s): GLS-003526