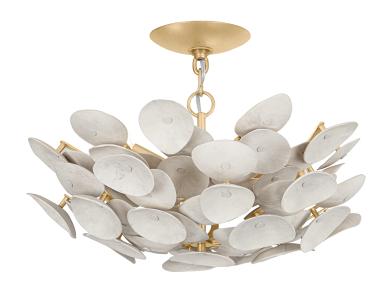

## 356-21-VGL

Delicate discs of white-washed coco shells surround a Vintage Gold Leaf frame creating a form that feels both organic and high end. Add a soothing, luxe look to any ceiling with this modern semi-flush and chandelier.

\*Due to the one-of-a-kind nature of the medium, exact colors and patterns may vary slightly from the image shown.

#### **DIMENSIONS**

Height: 14.25"

Width/Diameter: 20.25" Minimum Height: 16" Canopy/Backplate: 6" Product Weight: 15.4lb

Canopy/Backplate Shape: Round Sloped Ceiling Compatible: No

Living Finish: No Uplight Only: No

## Shade

Shade 1: Coco Shell