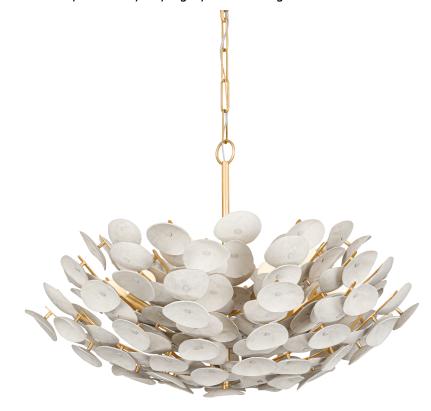

## 356-32-VGL

Delicate discs of white-washed coco shells surround a Vintage Gold Leaf frame creating a form that feels both organic and high end. Add a soothing, luxe look to any ceiling with this modern semi-flush and chandelier.

\*Due to the one-of-a-kind nature of the medium, exact colors and patterns may vary slightly from the image shown.

#### **DIMENSIONS**

Height: 21.25" Width/Diameter: 32" Minimum Height: 25.75" Maximum Height: 95" Canopy/Backplate: 6" Hanging Type: 72" Chain Product Weight: 53.9lb

Canopy/Backplate Shape: Round Sloped Ceiling Compatible: Yes

#### Shade

Bulb 1

Shade 1: Coco Shell