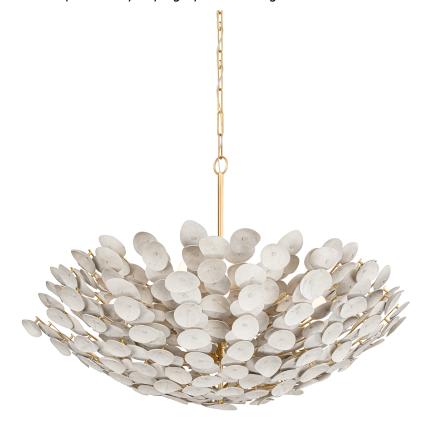

## 356-49-VGL

Delicate discs of white-washed coco shells surround a Vintage Gold Leaf frame creating a form that feels both organic and high end. Add a soothing, luxe look to any ceiling with this modern semi-flush and chandelier.

\*Due to the one-of-a-kind nature of the medium, exact colors and patterns may vary slightly from the image shown.

#### Shade

Shade 1: Coco Shell