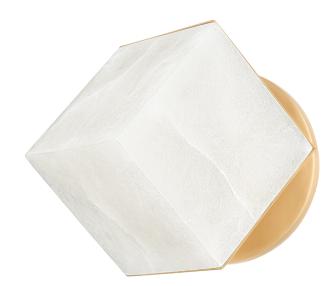

# SAN JUAN

361-01-VB

Playing with shapes and angles, San Juan takes an alabaster cube form and projects it at an angle giving this sconce a modern and highly sculptural look. The round Vintage Brass backplate adds more visual interest and the alabaster illuminates with a gorgeous, soft glow.

## **VINTAGE BRASS**

Coastal Suitable Finish (EPM): No