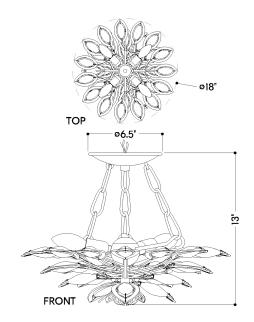

#### **DIMENSIONS**

Height: 13"

Width/Diameter: 18" Canopy/Backplate: 6.5" Product Weight: 18.26lb

Canopy/Backplate Shape: Round Sloped Ceiling Compatible: No

Living Finish: No Uplight Only: No