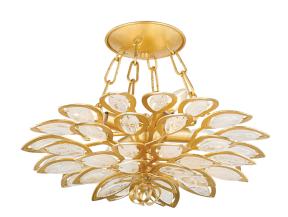

# **VITTORIA**

363-18-GL

Elegant tiers of sparkling hand-cut Craquelle Crystal create this highly textural and romantic fixture. Reminiscent of a peacock, the crystals are suspended within a Gold Leaf framework that brings a sparkling, luxurious quality to any space. The interplay of shapes and light fron the layered silhouette, coupled with the elegant materiality, creates a striking visual display overhead. Available as a semi-flush or chandelier in two sizes.

# **GOLD LEAF**

Coastal Suitable Finish (EPM): No