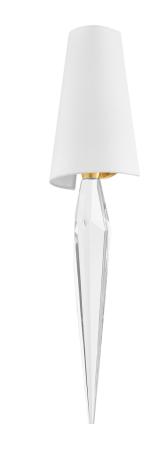

## **DIMENSIONS**

Height: 27.75" Width/Diameter: 6.5" Canopy/Backplate: 4.75" Product Weight: 5.51lb

Extension: 4.25"

Canopy/Backplate Shape: Round Sloped Ceiling Compatible: No

Living Finish: No Uplight Only: No

#### Shade

Shade 1: Linen Shade 1 Finish: White Shade 1 Top Width: 3.5" Shade 1 Bottom L/W: 0" / 6.5" Shade 1 Height: 11"