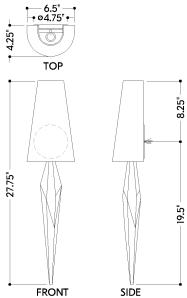

## **DIMENSIONS**

Height: 27.75" Width/Diameter: 6.5" Canopy/Backplate: 4.75" Product Weight: 5.51lb

Extension: 4.25"

Canopy/Backplate Shape: Round Sloped Ceiling Compatible: No

Living Finish: No Uplight Only: No

#### Shade

Shade 1: Linen Shade 1 Finish: White Shade 1 Top Width: 3.5" Shade 1 Bottom L/W: 0" / 6.5" Shade 1 Height: 11"