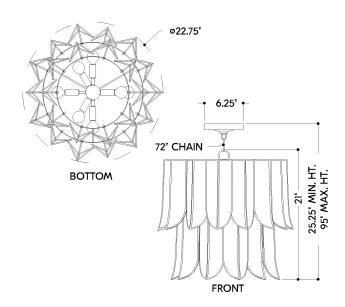

#### **DIMENSIONS**

Height: 21"

Width/Diameter: 22.75"
Minimum Height: 25.25"
Maximum Height: 95"
Canopy/Backplate: 6.25"
Hanging Type: 72" Chain
Product Weight: 15.5lb

Canopy/Backplate Shape: Round Sloped Ceiling Compatible: Yes