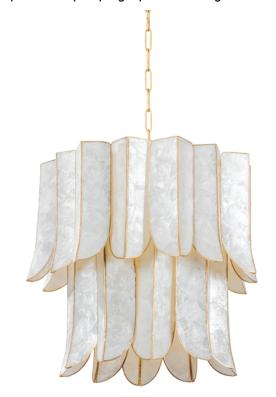

# **CARTAGENA**

365-23-VGL

Capturing the dynamism of its namesake city, Cartagena cuts an impressive figure with its shimmering layers and exquisite materiality. Tiers of lustrous leaf-shaped panels crafted from fine Capiz Shell exude drama and decadence. Vintage Gold Leaf heightens the glamor of this statement piece, which comes as a sconce or chandelier in three sizes.

\*Due to the one-of-a-kind nature of the medium, exact colors and patterns may vary slightly from the image shown.

#### Shade

Shade 1: Capiz Shade 2: Capiz