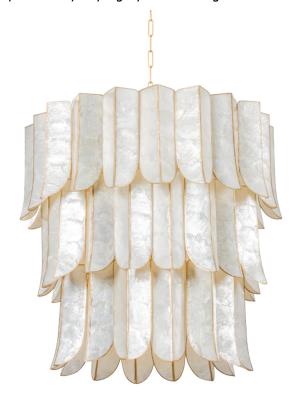

# **CARTAGENA**

365-32-VGL

Capturing the dynamism of its namesake city, Cartagena cuts an impressive figure with its shimmering layers and exquisite materiality. Tiers of lustrous leaf-shaped panels crafted from fine Capiz Shell exude drama and decadence. Vintage Gold Leaf heightens the glamor of this statement piece, which comes as a sconce or chandelier in three sizes.

\*Due to the one-of-a-kind nature of the medium, exact colors and patterns may vary slightly from the image shown.