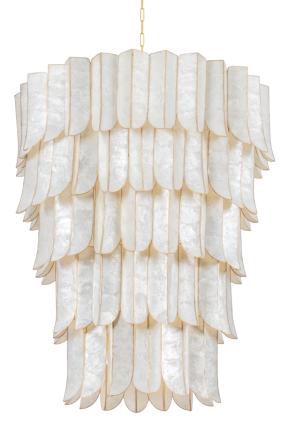

# CARTAGENA

365-39-VGL

Capturing the dynamism of its namesake city, Cartagena cuts an impressive figure with its shimmering layers and exquisite materiality. Tiers of lustrous leaf-shaped panels crafted from fine Capiz Shell exude drama and decadence. Vintage Gold Leaf heightens the glamor of this statement piece, which comes as a sconce or chandelier in three sizes.

\*Due to the one-of-a-kind nature of the medium, exact colors and patterns may vary slightly from the image shown.