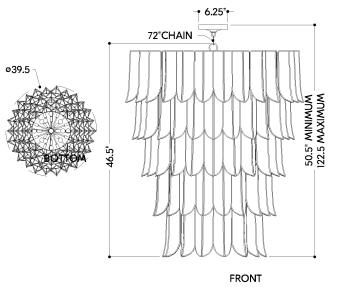

### DIMENSIONS

Height: 46.5" Width/Diameter: 39.5" Minimum Height: 50.5" Maximum Height: 122.5" Canopy/Backplate: 6.25" Hanging Type: 72" Chain Product Weight: 35.2lb Canopy/Backplate Shape: Round Sloped Ceiling Compatible: No Living Finish: No Uplight Only: No