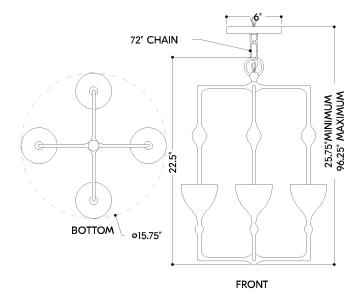

## DIMENSIONS

Height: 22.25" Width/Diameter: 15.75" Minimum Height: 25.75" Maximum Height: 96.25" Canopy/Backplate: 6" Hanging Type: 72" Chain Product Weight: 15.5lb Canopy/Backplate Shape: Round Sloped Ceiling Compatible: Yes Living Finish: No Uplight Only: No