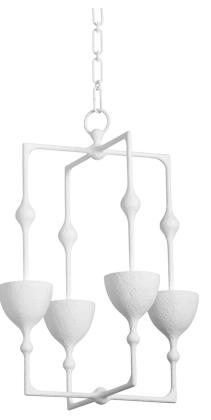

# ANTALYA 368-16-GSW

Drawing inspiration from the geometric patterns of Turkish tiles, this LED fixture merges high-concept design with otherworldly beauty. Long biomorphic stems support inverted bowl shades that direct light upwards. Available as a sconce or lantern in two sizes with the choice of a fresh Gesso White or luxurious Vintage Gold Leaf finish.

## **GESSO WHITE**

Coastal Suitable Finish (EPM): No

## Shade

Shade 1: Acrylic