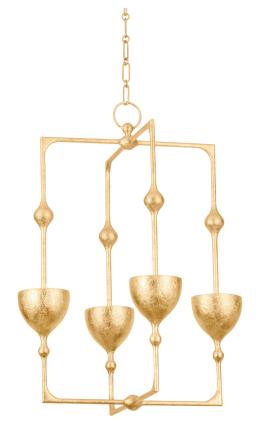

# ANTALYA 368-22-VGL

Drawing inspiration from the geometric patterns of Turkish tiles, this LED fixture merges high-concept design with otherworldly beauty. Long biomorphic stems support inverted bowl shades that direct light upwards. Available as a sconce or lantern in two sizes with the choice of a fresh Gesso White or luxurious Vintage Gold Leaf finish.

## VINTAGE GOLD LEAF

Coastal Suitable Finish (EPM): No

## Shade

Shade 1: Acrylic