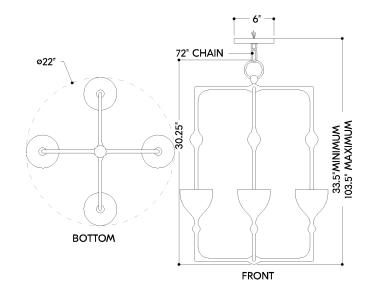

## DIMENSIONS

Height: 30.25" Width/Diameter: 22" Minimum Height: 33.5" Maximum Height: 103.75" Canopy/Backplate: 6" Hanging Type: 72" Chain Product Weight: 20.5lb Canopy/Backplate Shape: Round Sloped Ceiling Compatible: Yes Living Finish: No Uplight Only: No