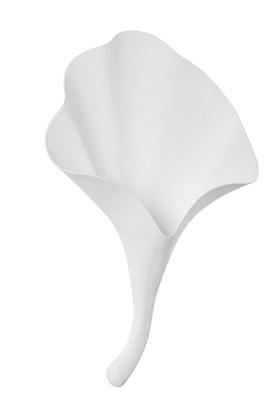

# **NOLITA**

370-01-GSW

Old Hollywood glamor meets modern simplicity in this sculptural sconce. The leaf-shaped design, delicately fluted with a curved stem, exhibits a refined beauty. Available in a Vintage Gold Leaf or Gesso White finish, it looks beautiful mounted independently or paired with another.

## **GESSO WHITE**

Coastal Suitable Finish (EPM): No