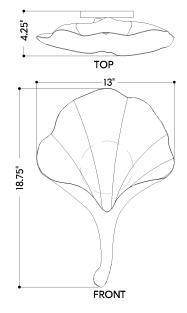

#### **DIMENSIONS**

Height: 18.75" Width/Diameter: 13" Canopy/Backplate: 5" Product Weight: 3.3lb Extension: 4.25"

Canopy/Backplate Shape: Round Sloped Ceiling Compatible: No

Living Finish: No Uplight Only: No