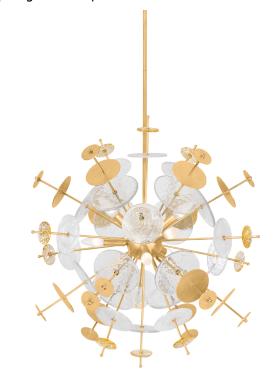

# **GLEASON**

371-29-VGL

More than a chandelier, Gleason is a contemporary work of art. With a futuristic Sputnik design, it features a burst of Vintage Gold Leaf spokes adorned with decorative cast glass and gold discs. The interplay between reflection, refraction, and transparency creates a compelling display of light. Available in two sizes, it provides a compelling statement piece.