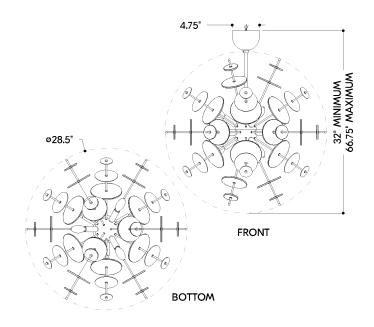

#### **DIMENSIONS**

Height: 25.75"
Width/Diameter: 28.5"
Minimum Height: 31.25"
Maximum Height: 66.75"
Canopy/Backplate: 4.75"

Hanging Type: 1-6" / 2-12" / 1-18" Stems

Product Weight: 22lb

Canopy/Backplate Shape: Round Sloped Ceiling Compatible: No