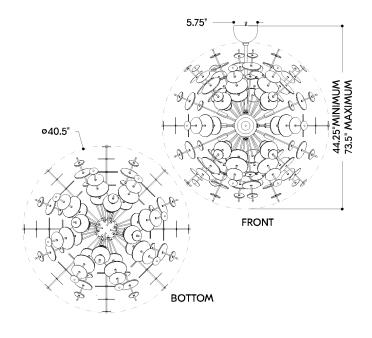

#### **DIMENSIONS**

Height: 37"

Width/Diameter: 40.5" Minimum Height: 44.5" Maximum Height: 74" Canopy/Backplate: 5.75"

Hanging Type: 1-6" / 2-12" / 1-18" Stems

Product Weight: 33lb

Canopy/Backplate Shape: Round Sloped Ceiling Compatible: No