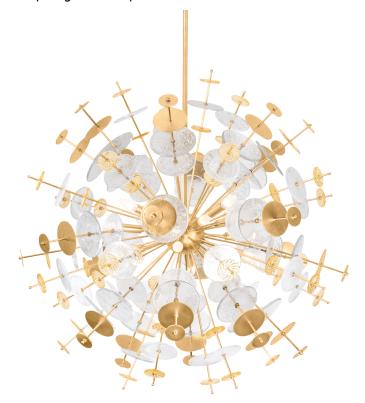

# **GLEASON**

371-37-VGL

More than a chandelier, Gleason is a contemporary work of art. With a futuristic Sputnik design, it features a burst of Vintage Gold Leaf spokes adorned with decorative cast glass and gold discs. The interplay between reflection, refraction, and transparency creates a compelling display of light. Available in two sizes, it provides a compelling statement piece.