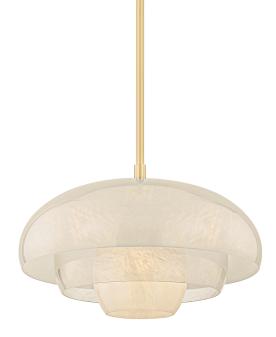

# AUBURNDALE

3718-AGB

## DIMENSIONS

Height: 11.25" Width/Diameter: 18.25" Minimum Height: 14.5" Maximum Height: 68.5" Canopy/Backplate: 6" Hanging Type: 1-3" / 1-6" / 1-12" / 2-18" Stems Product Weight: 18.92lb Canopy/Backplate Shape: Round Sloped Ceiling Compatible: No Living Finish: No Uplight Only: No

#### Shade

Shade 1: Glass Shade 1 Finish: Clear Cloud Shade 1 Top Width: 18.25" Shade 1 Height: 6.75" Shade 2: Glass Shade 2 Finish: Clear Cloud Shade 2 Top Width: 13" Shade 2 Height: 6.75"