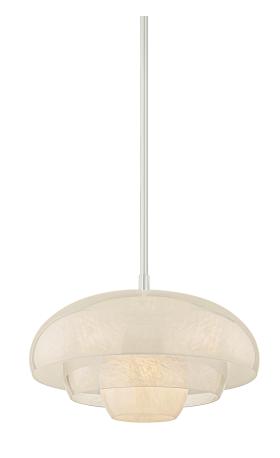

# **AUBURNDALE**

3718-PN

#### POLISHED NICKEL

Coastal Suitable Finish (EPM): No

# **DIMENSIONS**

Height: 11.25"

Width/Diameter: 18.25" Minimum Height: 14.5" Maximum Height: 68.5" Canopy/Backplate: 6"

Hanging Type: 1-3" / 1-6" / 1-12" / 2-18" Stems

Product Weight: 18.92lb

Canopy/Backplate Shape: Round Sloped Ceiling Compatible: No

#### Shade

Shade 1: Glass

Shade 1 Finish: Clear Cloud Shade 1 Top Width: 18.25" Shade 1 Height: 6.75" Shade 2: Glass

Shade 2 Finish: Clear Cloud Shade 2 Top Width: 13" Shade 2 Height: 6.75"

ELECTRICAL