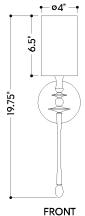

#### **DIMENSIONS**

Height: 19.75" Width/Diameter: 4.75" Canopy/Backplate: 4.75" Product Weight: 2.12lb Extension: 4.75" Top to Center: 9.25"

Canopy/Backplate Shape: Round Sloped Ceiling Compatible: No

Living Finish: No Uplight Only: No

# Shade

Shade 1: Linen Shade 1 Finish: White Shade 1 Top Width: 4" Shade 1 Bottom L/W: 0" / 4" Shade 1 Height: 6.5"