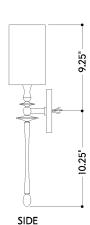

#### **DIMENSIONS**

Height: 19.75" Width/Diameter: 4.75" Canopy/Backplate: 4.75" Product Weight: 2.12lb Extension: 4.75" Top to Center: 9.25"

Canopy/Backplate Shape: Round Sloped Ceiling Compatible: No

Living Finish: No Uplight Only: No