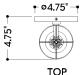

#### **DIMENSIONS**

Height: 19.75" Width/Diameter: 4.75" Canopy/Backplate: 4.75" Product Weight: 2.12lb Extension: 4.75" Top to Center: 9.25"

Canopy/Backplate Shape: Round Sloped Ceiling Compatible: No

Living Finish: No Uplight Only: No