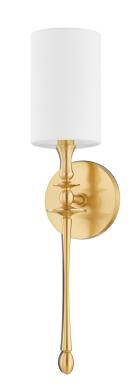

# 3720-AGB

Steeped in sophistication, Guilford features a long, elegant arm supporting a crisp white linen shade. The decorative, candlestick-like form culminates in a large, slender drum shade. This elegant sconce would look distinguished alongside a fireplace or with multiples down a long hallway. Available in two finishes; Aged Brass and Distressed Bronze.