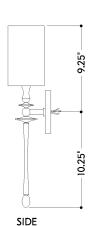

#### **DIMENSIONS**

Height: 19.75" Width/Diameter: 4.75" Canopy/Backplate: 4.75" Product Weight: 2.12lb Extension: 4.75" Top to Center: 9.25"

Canopy/Backplate Shape: Round Sloped Ceiling Compatible: No

Living Finish: No Uplight Only: No