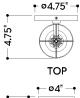

#### **DIMENSIONS**

Height: 19.75" Width/Diameter: 4.75" Canopy/Backplate: 4.75" Product Weight: 2.12lb Extension: 4.75" Top to Center: 9.25"

Canopy/Backplate Shape: Round Sloped Ceiling Compatible: No

Living Finish: No Uplight Only: No