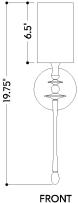

#### **DIMENSIONS**

Height: 19.75" Width/Diameter: 4.75" Canopy/Backplate: 4.75" Product Weight: 2.12lb Extension: 4.75" Top to Center: 9.25"

Canopy/Backplate Shape: Round Sloped Ceiling Compatible: No

Living Finish: No Uplight Only: No

## Shade

Shade 1: Linen Shade 1 Finish: White Shade 1 Top Width: 4" Shade 1 Bottom L/W: 0" / 4" Shade 1 Height: 6.5"