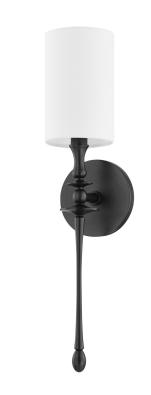

## 3720-DB

Steeped in sophistication, Guilford features a long, elegant arm supporting a crisp white linen shade. The decorative, candlestick-like form culminates in a large, slender drum shade. This elegant sconce would look distinguished alongside a fireplace or with multiples down a long hallway. Available in two finishes; Aged Brass and Distressed Bronze.