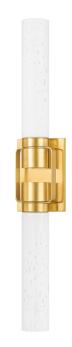

## 3726-AGB

A minimalist silhouette is elevated by mechanical metalwork in Glen Oaks. This narrow sconce features two cylinders of seedy opal glass attached to a slim rectangular backplate. Adding a clean-lined detail, the two socket cups are connected with slender metal straps. Whether in the Aged Brass or Vintage Pewter finish, Glen Oaks brings elegant simplicity to a bath area.