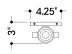

#### **DIMENSIONS**

Height: 26.25" Width/Diameter: 4.25" Canopy/Backplate: 4.25" Product Weight: 4.18lb

Extension: 3"
Top to Center: 13"

Canopy/Backplate Shape: Rectangle Sloped Ceiling Compatible: No

Living Finish: No Uplight Only: No