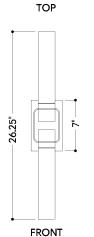

#### **DIMENSIONS**

Height: 26.25" Width/Diameter: 4.25" Canopy/Backplate: 4.25" Product Weight: 4.18lb

Extension: 3"
Top to Center: 13"

Canopy/Backplate Shape: Rectangle Sloped Ceiling Compatible: No

Living Finish: No Uplight Only: No