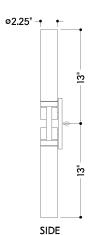

#### **DIMENSIONS**

Height: 26.25" Width/Diameter: 4.25" Canopy/Backplate: 4.25" Product Weight: 4.18lb

Extension: 3"
Top to Center: 13"

Canopy/Backplate Shape: Rectangle Sloped Ceiling Compatible: No

Living Finish: No Uplight Only: No

#### Shade

Shade 1: Glass

Shade 1 Finish: Opal Seedy Shade 1 Top Width: 2.25" Shade 1 Height: 10.5"