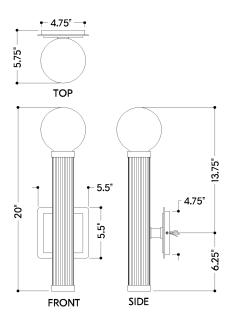

## DIMENSIONS

Height: 20" Width/Diameter: 5.5" Canopy/Backplate: 5.5" Product Weight: 3.96lb Extension: 5.75" Canopy/Backplate Shape: Square Sloped Ceiling Compatible: No Living Finish: Yes Uplight Only: No

#### Bulb 1

Bulb Included: No Socket: E26 Medium Base Bulb Type: G40 Max Wattage: 25 Bulb Quantity: 1 Bulb Included: No Wire Length: 7" Gem Box Required (2"x3"): No Dark Sky: No