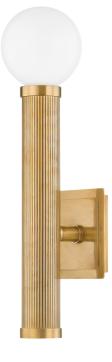

# PIENZA 373-01-VB

Minimal, yet bold, Pienza elevates industrial design concepts with a touch of old Hollywood glamor. Each Vintage Brass tube supports two glass orbs at either end, creating a sense of perfect equilibrium. Blurring the line between art and design, Pienza comes as a sconce in two sizes or as a chandelier of stacked tubes.

# VINTAGE BRASS

Coastal Suitable Finish (EPM): No