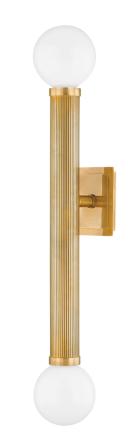

# **PIENZA**

373-02-VB

Minimal, yet bold, Pienza elevates industrial design concepts with a touch of old Hollywood glamor. Each Vintage Brass tube supports two glass orbs at either end, creating a sense of perfect equilibrium. Blurring the line between art and design, Pienza comes as a sconce in two sizes or as a chandelier of stacked tubes.

# **VINTAGE BRASS**

Coastal Suitable Finish (EPM): No