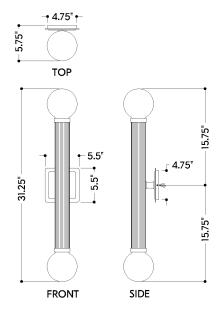

#### **DIMENSIONS**

Height: 31.25"
Width/Diameter: 5.5"
Canopy/Backplate: 5.5"
Product Weight: 4.84lb

Extension: 5.75"

Canopy/Backplate Shape: Square Sloped Ceiling Compatible: No

Living Finish: Yes Uplight Only: No