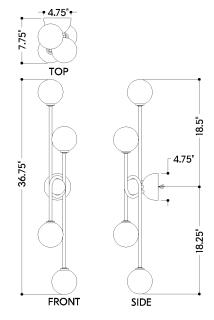

#### **DIMENSIONS**

Height: 36.75" Width/Diameter: 6.75" Canopy/Backplate: 4.75" Product Weight: 6.53lb Extension: 7.75"

Canopy/Backplate Shape: Round Sloped Ceiling Compatible: No

Living Finish: Yes Uplight Only: No