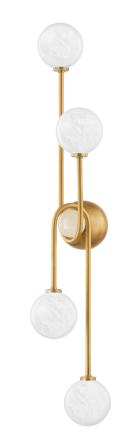

# **ASTRO**

378-04-VB

Influenced by Art Deco design, this Vintage Brass sconce brings a sense of artistry with straight lines, gentle curves, and unexpected twists. Four cloud glass globes extend from slender arms that wrap around a central knob. Etched inside, the orbs illuminate a large area with their milky glow.