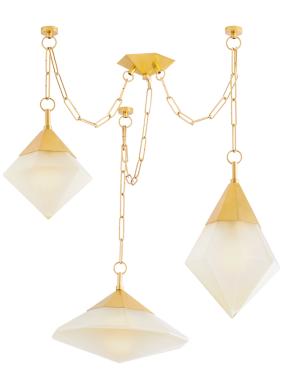

# ANGELIQUE

383-58-VPB

Inspired by the timeless allure of diamonds, Angelique features a cluster of geometric pendant lights with sparkling seeded glass facets. Suspended from a Vintage Brass chandelier, each pendant glows on a different level to create a luxe visual display overhead. The distinctive hand-blown glass bubbles resemble raindrops when the fixture is lit. Available in two sizes, Angelique brings an element of mysticism to interior design.