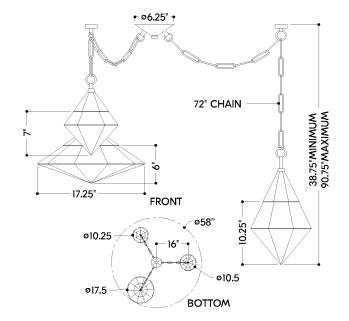

#### DIMENSIONS

Height: 38.75" Width/Diameter: 58" Minimum Height: 38.75" Maximum Height: 72.75" Canopy/Backplate: 6.25" Hanging Type: 72" Chain Product Weight: 23.98lb Sloped Ceiling Compatible: Yes Living Finish: No Uplight Only: No

# Shade

Shade 1: Seeded Glass Shade 1 Finish: Champagne Shade 1 Top Width: 10.25" Shade 1 Height: 7.5" Shade 2: Seeded Glass Shade 2 Finish: Champagne Shade 2 Top Width: 10.5" Shade 2 Height: 10.5"