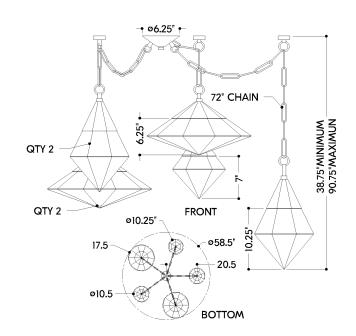

#### **DIMENSIONS**

Height: 37.75"
Width/Diameter: 58.5"
Minimum Height: 38.75"
Maximum Height: 72.75"
Canopy/Backplate: 6.25"
Hanging Type: 72" Chain
Product Weight: 41.8lb
Sloped Ceiling Compatible: Yes

#### Shade

Shade 1: Seeded Glass Shade 1 Finish: Champagne Shade 1 Top Width: 10.25" Shade 1 Height: 7.5" Shade 2: Seeded Glass Shade 2 Finish: Champagne Shade 2 Top Width: 10.5" Shade 2 Height: 10.5"