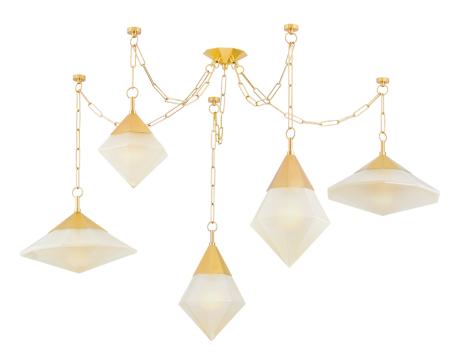

# **ANGELIQUE**

383-59-VPB

Inspired by the timeless allure of diamonds, Angelique features a cluster of geometric pendant lights with sparkling seeded glass facets. Suspended from a Vintage Brass chandelier, each pendant glows on a different level to create a luxe visual display overhead. The distinctive hand-blown glass bubbles resemble raindrops when the fixture is lit. Available in two sizes, Angelique brings an element of mysticism to interior design.