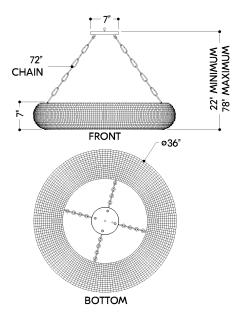

#### DIMENSIONS

Height: 7" Width/Diameter: 36" Minimum Height: 22" Maximum Height: 78" Canopy/Backplate: 7" Hanging Type: 72" Chain Product Weight: 30.5lb Canopy/Backplate Shape: Round Sloped Ceiling Compatible: No Living Finish: No Uplight Only: No

#### Shade

Shade 1: Wood Shade 1 Top Width: 36" Shade 1 Height: 6.5"