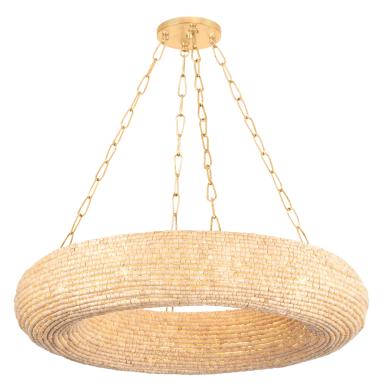

# LURE 384-36-VGL

Inspired by the tropics, this large-scale chandelier exudes coastal elegance. The classic donut-shaped shade is adorned with hundreds of handmade wood beads in a light brown hue recalling sand and shells. Chunky Vintage Gold Leaf chains complete this bohemian-inspired chandelier, which comes in two sizes.