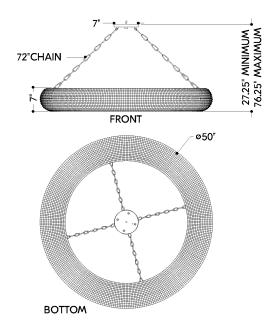

#### **DIMENSIONS**

Height: 7" Width/Diam

Width/Diameter: 50"
Minimum Height: 27.25"
Maximum Height: 76.25"
Canopy/Backplate: 7"
Hanging Type: 72" Chain
Product Weight: 39.6lb

Canopy/Backplate Shape: Round Sloped Ceiling Compatible: No

#### Shade

Shade 1: Wood Shade 1 Top Width: 50"

Shade 1 Height: 6.5"