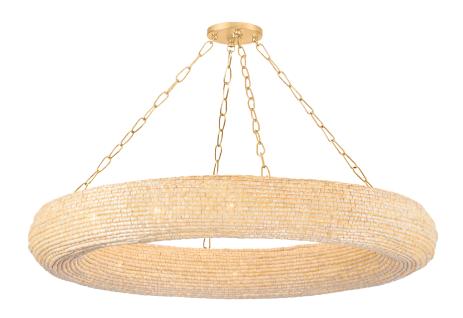

# **LURE**

#### 384-50-VGL

Inspired by the tropics, this large-scale chandelier exudes coastal elegance. The classic donut-shaped shade is adorned with hundreds of handmade wood beads in a light brown hue recalling sand and shells. Chunky Vintage Gold Leaf chains complete this bohemian-inspired chandelier, which comes in two sizes.

\*Due to the one-of-a-kind nature of the medium, exact colors and patterns may vary slightly from the image shown.