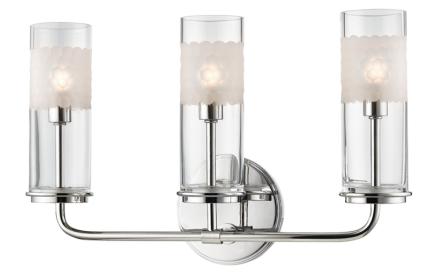

# WENTWORTH

3903-PN

Tubes of mouth-blown glass leave the inner candlestick visible while blurring the bulb with a hand-cut honeycomb pattern. Wentworth updates a mid-century modern design, simplifying a form to its most essential components and allowing space for its details to breathe.

#### **DIMENSIONS**

Height: 10.25"

Width/Diameter: 16.25" Canopy/Backplate: 4.5" Product Weight: 5lb Extension: 4"

Top to Center: 7.75"

Canopy/Backplate Shape: Round Sloped Ceiling Compatible: No

Living Finish: No Uplight Only: Yes

#### Shade

Shade 1: Glass Shade 1 Finish: Clear Shade 1 Top Width: 2.5" Shade 1 Bottom L/W: 0" / 2.5"

Shade 1 Height: 7"

Replacement Glass Item #(s): GLS-003902